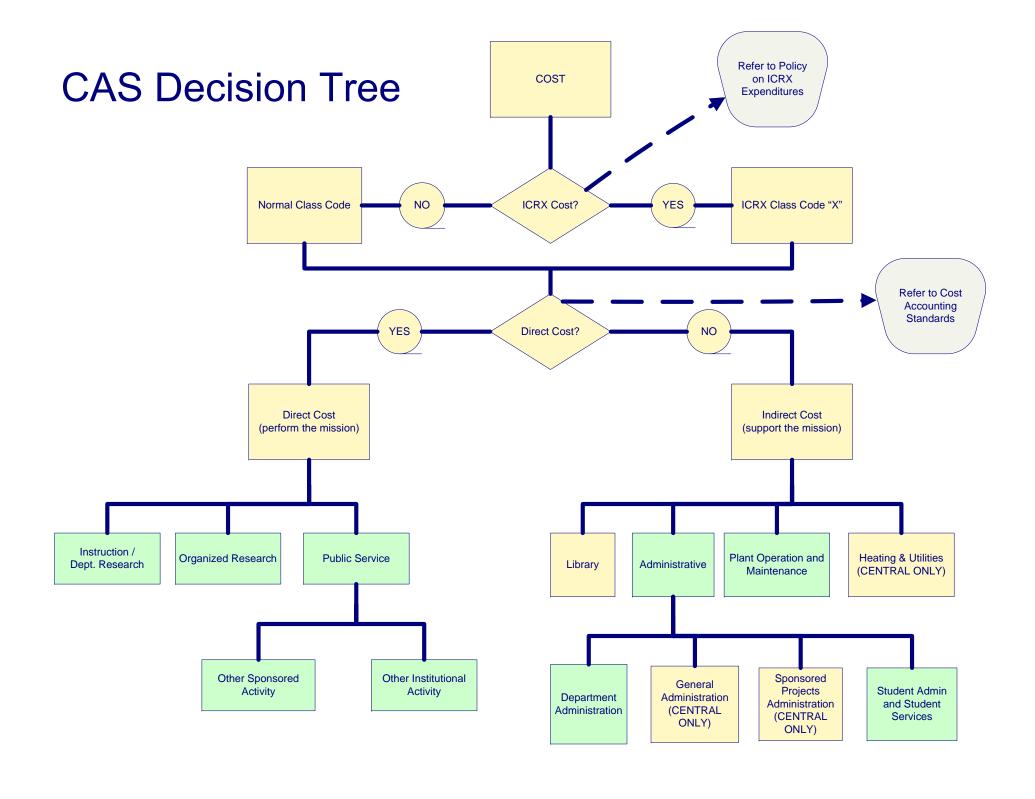

# **Class Rollup to Activities**

# **Direct Activities**

#### Class Description

## **Indirect Activities**

## **Class Description**

| ± / /*      | /TD / 1        | ъ .      |
|-------------|----------------|----------|
| Instruction | / Departmental | Research |

| 11000 Inst | ruction |
|------------|---------|
|------------|---------|